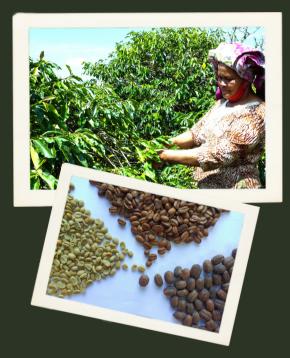

#### ABOUT US

PT. Trijaya Agro Lestari has established since 2018. And have built strong bond with small holders in many origins in Sumatra to ensure the consistency on quality. We produce both specialty and commercial grades. We serve our customer by supply our customer the coffees they need. We do purchasing directly from Farmers and processing it to be ready export quality. Our green beans coffee are come from Aceh, North Sumatra, and West Sumatra province such as Sumatra Arabica Gayo, Lintong, Mandheling, Sidikalang, Tanah Karo, and Kerinci.

#### Natural An-Aerobic Fermentation Process

Natural an-aerobic fermentation process is a new innovation of coffee processing method.

Pick the coffee cherries and sort it to get the good red cherries

Put Cherries inside the sealed tanks with valves on top