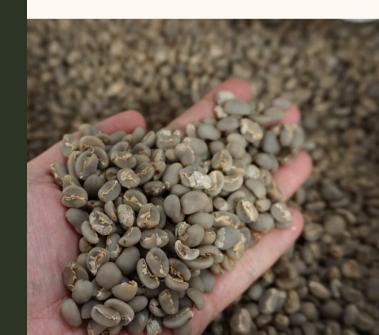

#### OUR COFFEE

#### ARABICA GAYO

Origin : Bener Meriah, Takengon - Aceh Variety : Abysinia, Borbor, P88, Lini S, Ateng Altitude : 1.000 - 1.200 masl Note : Dark Chocolate, Black Tea, Bay Leaf, Tropical Fruit, Cinnamon, Tobacco

#### ARABICA LINTONG

Origin : Lintong Nihuta, Dolok Sanggul, Pollung, Paranginan, Onan Ganjang - North Sumatra Variety : Sigararutang, Typica Altitude : 1.400 - 1.450 masl Note : Lemon Grass, Betel Leaf, Passion Fruit, Tamarillo Fruit, Cinnamon, Chocolate

#### ARABICA MANDHELING

Origin : Kotanopan, Ulupungkut, Panyabungan - Mandailing Regency - North Sumatra Variety : Sigararutang, LineS, Ateng, Godang Altitude : Up to 2.145 masl Note : Dark Chocolate, Palm Sugar, Cinnamon, Tobacco, Tropical Fruit